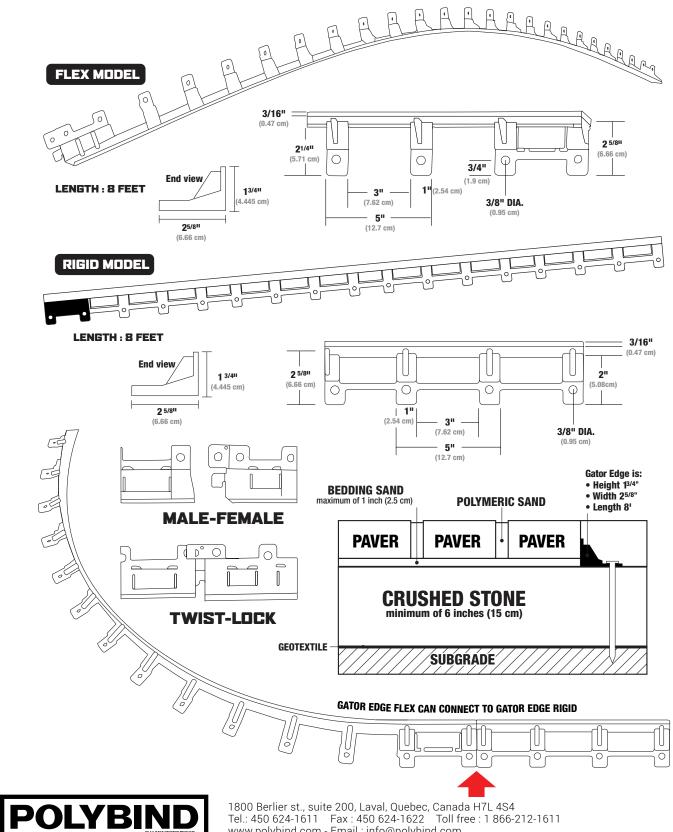

## **TECHNICAL DATA SHEET**

| Update:        |                                                                                                                                                                                                                                                                                                                                                                                                                                                                                                                                                                                                                                                                                       | y 24, 2022<br>ure you have an updated data sheet on hand.<br>a and U.S. dial <b>1-855-847-7767</b> or (450) 624-1611                                                                                                                                                                                                                                                                                                                                                                   |  |
|----------------|---------------------------------------------------------------------------------------------------------------------------------------------------------------------------------------------------------------------------------------------------------------------------------------------------------------------------------------------------------------------------------------------------------------------------------------------------------------------------------------------------------------------------------------------------------------------------------------------------------------------------------------------------------------------------------------|----------------------------------------------------------------------------------------------------------------------------------------------------------------------------------------------------------------------------------------------------------------------------------------------------------------------------------------------------------------------------------------------------------------------------------------------------------------------------------------|--|
| Description:   | as well as provide gre<br>Flex model that can b<br>the <b>Rigid and Flex</b> car                                                                                                                                                                                                                                                                                                                                                                                                                                                                                                                                                                                                      | Edge Rigid & Flex are made with 100% Polypropylene Co-Polymer. This will give it great strength as provide great flexibility. We have a Rigid model which is ideal for straight applications and the odel that can be used for all curved applications such as walkways, paths, entrances etc. Both gid and Flex can be locked together with the "Twist & Lock" system. Finally the Rigid could be orm in a partial Flex by cutting the bridge support between each triangular angles. |  |
| Features:      | <ul> <li>The Flex can connect to the Rigid.</li> <li>Use a "Twist &amp; Lock" connection system.</li> <li>Will not corrode.</li> <li>Easy-to-use.</li> <li>Available in flexible or rigid edges.</li> <li>Atra versatile.</li> <li>Xtra versatile.</li> <li>Xtra robust system.</li> <li>Xtra support strength.</li> <li>UV resistant.</li> <li>Comes in 8-ft lengths.</li> <li>Use with Gator Nails.</li> <li>Use Gator Base Screws in Gator Base application.</li> </ul>                                                                                                                                                                                                            |                                                                                                                                                                                                                                                                                                                                                                                                                                                                                        |  |
| For use on:    | <b>GATOR EDGE</b> is an excellent choice to help define alleys, driveways or sidewalks. <b>GATOR EDGE</b> is designed for straight or curved installation. It is especially easy to use and quick to install.                                                                                                                                                                                                                                                                                                                                                                                                                                                                         |                                                                                                                                                                                                                                                                                                                                                                                                                                                                                        |  |
| INSTALLATION I | <ol> <li>It can be installed either before or after the paver installation.</li> <li>Use one 10" nail every second hole and at every "Twist &amp; Lock" junction, this will ensure continuous lateral support. Ensure edges are installed firmly against the pavers on a minimal compacted structural aggregate base of 6" (15 cm) deeper and wider on all sides than the paved area.</li> <li>When using Gator Base, use Gator Base Screws at every second hole and every Twist &amp; Lock junction to ensure continuous lateral support. Ensure edges are installed firmly against the pavers. The Gator Base must be 6" (15 cm) wider on all sides than the paved area.</li> </ol> |                                                                                                                                                                                                                                                                                                                                                                                                                                                                                        |  |
| Packaging:     | Product                                                                                                                                                                                                                                                                                                                                                                                                                                                                                                                                                                                                                                                                               |                                                                                                                                                                                                                                                                                                                                                                                                                                                                                        |  |
|                | Gator Edge Flex                                                                                                                                                                                                                                                                                                                                                                                                                                                                                                                                                                                                                                                                       | 1 piece = 8 linear feet<br>1 Mini-pack = 6 pieces = 48 linear feet<br>1 Master-pack = 4 Mini-packs = 192 linear feet<br>1 pallet = 28 Master-packs = 5,376 linear feet                                                                                                                                                                                                                                                                                                                 |  |
|                | Gator Edge Rigid                                                                                                                                                                                                                                                                                                                                                                                                                                                                                                                                                                                                                                                                      | 1 piece = 8 linear feet<br>1 Mini-pack = 6 pieces = 48 linear feet                                                                                                                                                                                                                                                                                                                                                                                                                     |  |